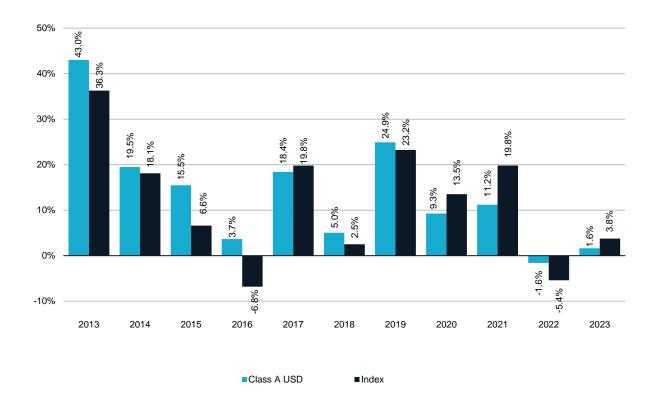

## This chart shows the Fund's performance as the percentage loss or gain per year over the last 10 years against its benchmark.

The Fund was authorised by the Central Bank in November 2010. Performance is calculated in the share class currency and includes all fees charged to the Fund.

Past performance is not a reliable indicator of future performance. Markets could develop very differently in the future.

It can help you to assess how the Fund has been managed in the past and compare it to its benchmark.