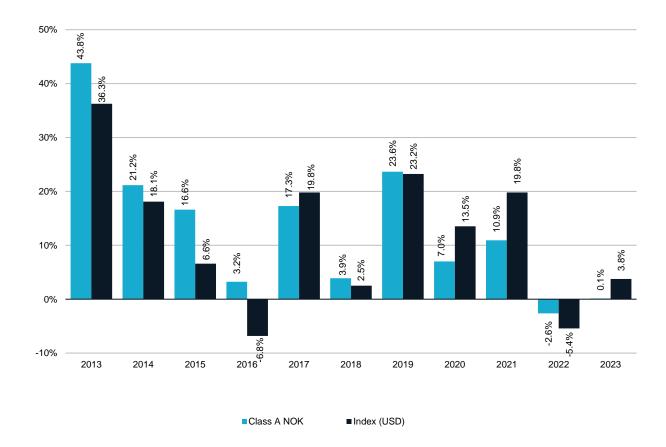

## **Sector Healthcare Value Fund**

Class A NOK Shares (ISIN: IE00B4L0SJ14)

This chart shows the Fund's performance as the percentage loss or gain per year over the last 10 years against its benchmark.

The Fund was authorised by the Central Bank in November 2010. Performance is calculated in the share class currency and includes all fees charged to the Fund.

Past performance is not a reliable indicator of future performance. Markets could develop very differently in the future.

It can help you to assess how the Fund has been managed in the past and compare it to its benchmark.