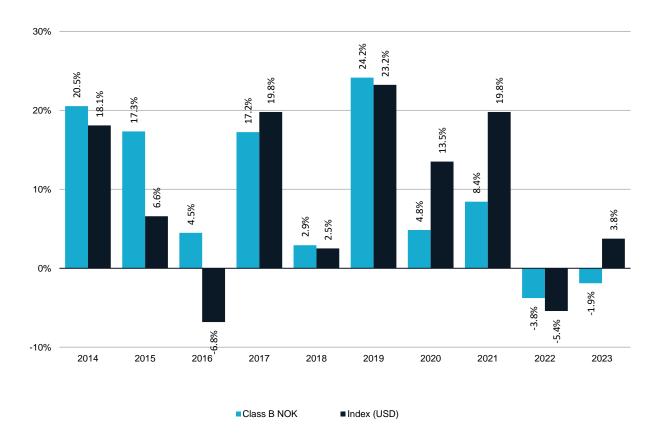

## **Sector Healthcare Value Fund**

Class B NOK Shares (ISIN: IE00BD4TR802)

This chart shows the Fund's performance as the percentage loss or gain per year over the last 10 years against its benchmark.

The Fund was authorised by the Central Bank in November 2010 (Class A shares). The Class B NOK shares were launched on August 23, 2013. Performance is calculated in the share class currency and includes all fees charged to the Fund

Past performance is not a reliable indicator of future performance. Markets could develop very differently in the future.

It can help you to assess how the Fund has been managed in the past and compare it to its benchmark.