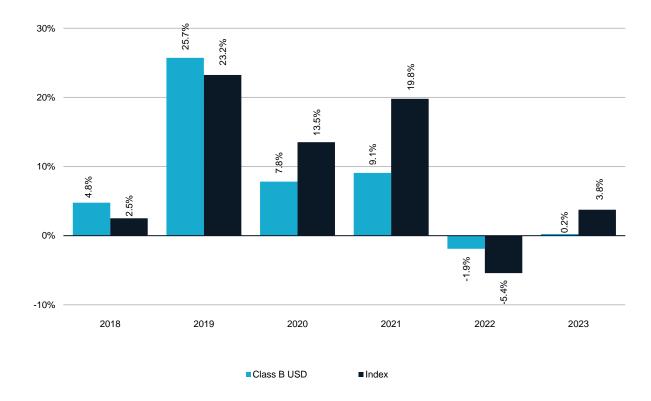

## **Sector Healthcare Value Fund**

Class B USD Shares (ISIN: IE00BD4TRB36)

This chart shows the Fund's performance as the percentage loss or gain per year over the last 6 years against its benchmark.

The Fund was authorised by the Central Bank in November 2010 (Class A shares). The Class B USD shares were launched on February 23, 2017. Performance is calculated in the share class currency and includes all fees charged to the Fund.