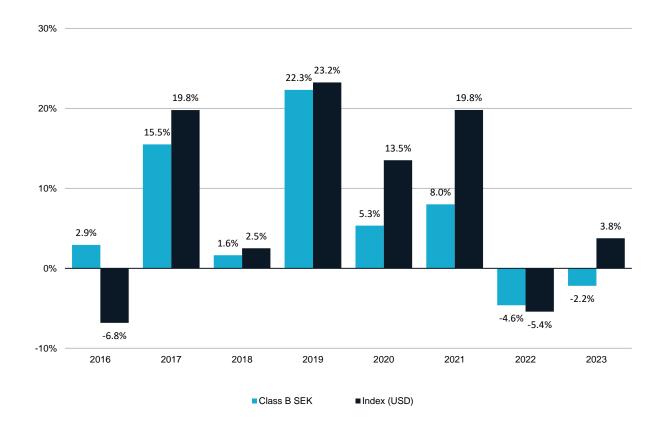

## **Sector Healthcare Value Fund**

Class B SEK Shares (ISIN: IE00BD4TR919)

This chart shows the Fund's performance as the percentage loss or gain per year over the last 8 years against its benchmark.

The Fund was authorised by the Central Bank in November 2010 (Class A shares). The Class B SEK shares were launched on February 12, 2015. Performance is calculated in the share class currency and includes all fees charged to the Fund.