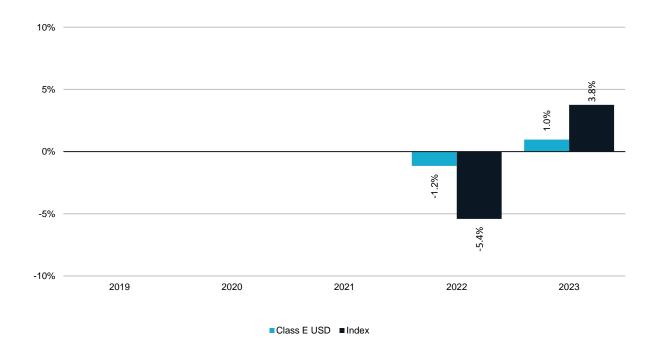

## **Sector Healthcare Value Fund**

Class E USD Shares (ISIN: IE00BN2BS297)

This chart shows the Fund's performance as the percentage loss or gain per year over the last 5 years against its benchmark.

The Fund was authorised by the Central Bank in November 2010 (Class A shares). The Class E USD shares were launched on May 7, 2021. Performance is calculated in the share class currency and includes all fees charged to the Fund.

Past performance is not a reliable indicator of future performance. Markets could develop very differently in the future.

It can help you to assess how the Fund has been managed in the past and compare it to its benchmark.