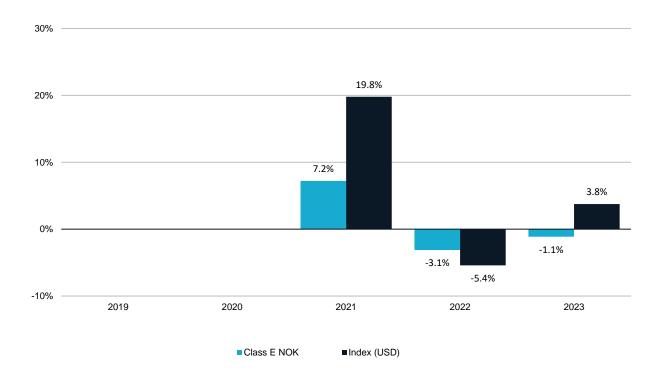

## This chart shows the Fund's performance as the percentage loss or gain per year over the last 5 years against its benchmark.

The Fund was authorised by the Central Bank in November 2010 (Class A shares). The Class E NOK shares were launched on January 7, 2021. Performance is calculated in the share class currency and includes all fees charged to the Fund.

Past performance is not a reliable indicator of future performance. Markets could develop very differently in the future.

It can help you to assess how the Fund has been managed in the past and compare it to its benchmark.