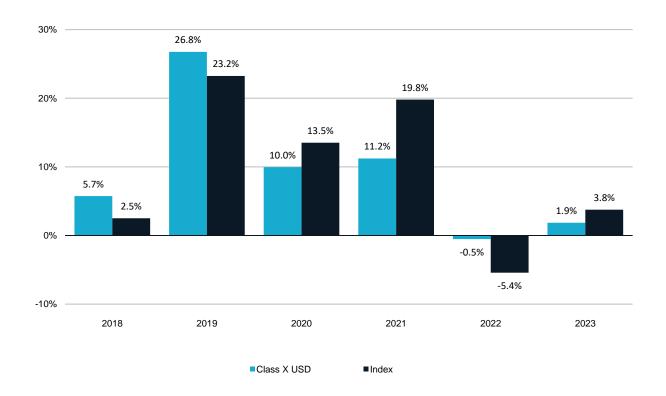

## **Sector Healthcare Value Fund**

Class X USD Shares (ISIN: IE00BYPZZL39)

This chart shows the Fund's performance as the percentage loss or gain per year over the last 6 years against its benchmark.

The Fund was authorised by the Central Bank in November 2010 (Class A shares). The Class X USD shares were launched on March 20, 2017. Performance is calculated in the share class currency and includes all fees charged to the Fund

Past performance is not a reliable indicator of future performance. Markets could develop very differently in the future.

It can help you to assess how the Fund has been managed in the past and compare it to its benchmark.