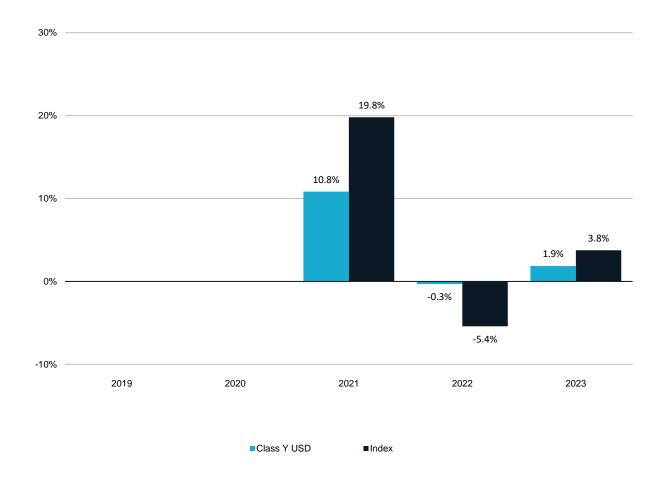

## **Sector Healthcare Value Fund**

Class Y USD Shares (ISIN: IE00BMXR2498)

This chart shows the Fund's performance as the percentage loss or gain per year over the last 5 years against its benchmark.

The Fund was authorised by the Central Bank in November 2010 (Class A shares). The Class Y USD shares were launched on October 19, 2020. Performance is calculated in the share class currency and includes all fees charged to the Fund.

Past performance is not a reliable indicator of future performance. Markets could develop very differently in the future.

It can help you to assess how the Fund has been managed in the past and compare it to its benchmark.